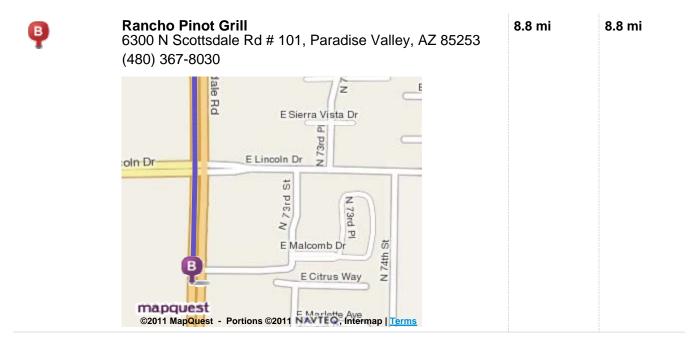

## Trip to:

Rancho Pinot Grill 6300 N Scottsdale Rd # 101 Paradise Valley, AZ 85253 (480) 367-8030 8.77 miles 16 minutes

## Notes

| Ą | <b>Fairmont</b><br>7575 E Princess Dr, Scottsdale, AZ 85255<br>(480) 585-4848                                                                                                                    | Miles Per<br>Section | Miles<br>Driven |
|---|--------------------------------------------------------------------------------------------------------------------------------------------------------------------------------------------------|----------------------|-----------------|
| • | 1. Start out going southeast on E Princess Dr.                                                                                                                                                   | Go 0.01 Mi           | 0.01 mi         |
| Ð | 2. Make a U-turn onto E Princess Dr.  If you reach N 77th St you've gone about 0.2 miles too far                                                                                                 | Go 0.2 Mi            | 0.2 mi          |
| 7 | 3. Enter next roundabout and take the 2nd exit onto <b>E Princess Blvd</b> .                                                                                                                     | Go 0.5 Mi            | 0.7 mi          |
| • | 4. Turn left onto N Scottsdale Rd.  If you are on E Princess Dr and reach N Allied Way you've gone about 0.3 miles too far  Recreation  ©2011 MapQuest - Portions ©2011 NAVTEQ, Intermap   Terms | Go 8.1 Mi            | 8.8 mi          |
|   | 5. <b>6300 N SCOTTSDALE RD # 101</b> is on the <b>left</b> .  Your destination is 0.1 miles past E Lincoln Dr  If you reach E Rose Ln you've gone about 0.1 miles too far                        |                      | 8.8 mi          |